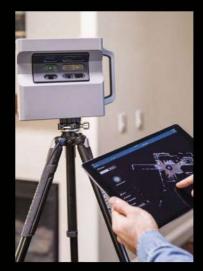

Il Tour è creato attraverso l'uso di strumenti compatibili Google Street View (di cui siamo fotografi Certificati)

Grazie ad un APPLE Scanner Lidar la ricerca della profondità dello spazio è molto precisa anche in cir-costanze di bassa luce.