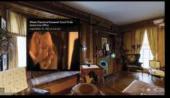

#### SPECIFICHE PROGETTO DIGITAL TWIN

Invita i potenziali clienti nel tuo spazi

Il DIGITAL TWIN è una copia digitale di un luogo o di un oggetto del mondo reale basato su intelligenza artificiale e tecnologie di apprendimento automatico per acquisire e testare processi e idee con un contesto visivo completo.

l digital twin possono essere utilizzati come simulazione accurata dello spazio fisico per la collaborazione e la visualizzazione di potenziali soluzioni commerciali

Rodolfo Rudy Fenaroli info@photogek.com m +39 3661524115