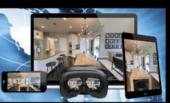

#### SPECIFICHE PROGETTO DIGITAL TWIN

Invita i potenziali clienti nel tuo spazi

Il DIGITAL TWIN è una copia digitale di un luogo o di un oggetto del mondo reale basato su intelligenza artificiale e tecnologie di apprendimento automatico per acquisire e testare processi e idee con un contesto visivo completo.

l digital twin possono essere utilizzati come simulazione accurata dello spazio fisico per la collaborazione e la visualizzazione di potenziali soluzioni commerciali

Rodolfo Rudy Fenaroli info@photogek.com m +39 3661524115