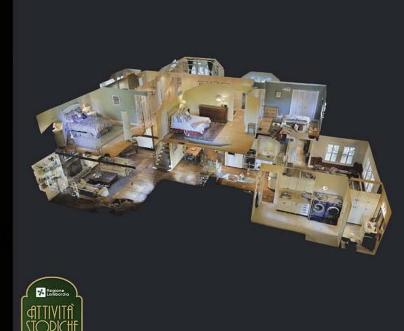

#### SPECIFICHE PROGETTO DIGITAL TWIN

Invita i potenziali clienti nel tuo spazi

Il DIGITAL TWIN è una copia digitale di un luogo o di un oggetto del mondo reale basato su intelligenza artificiale e tecnologie di apprendimento automatico per acquisire e testare processi e idee con un contesto visivo completo.

l digital twin possono essere utilizzati come simulazione accurata dello spazio fisico per la collaborazione e la visualizzazione di potenziali soluzioni commerciali

Rodolfo Rudy Fenaroli info@photogek.com m +39 3661524115